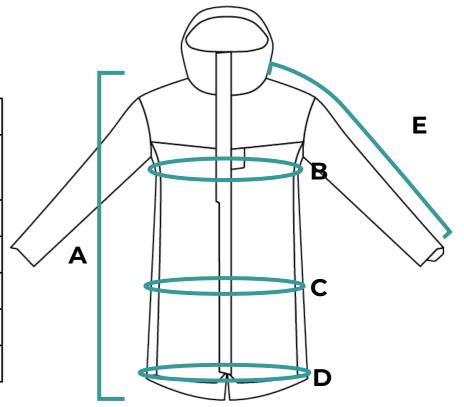

# A - Center Back Length

Measure on back, from bottom of collar to the bottom (hem) of the jacket.

#### **B** - Chest Circumference

Measure around chest on widest point.

### C - Mid Circumference

Measure around the waist on smallest point.

## D - Bottom Circumference

Measure around the bottom of the jacket.

#### E - Sleeve

Measure from the neck, all the way down the arm.

Size Chart // Womens Oslo Coat

Product Outside Measurements. All measurements in cm

|      | А                     | В     | С                      | D                       | Е                              |
|------|-----------------------|-------|------------------------|-------------------------|--------------------------------|
| Size | Center back<br>Length | Chest | Waist<br>Circumference | Bottom<br>Circumference | Sleeve length<br>from shoulder |
| S    | 77                    | 98    | 94                     | 104                     | 74                             |
| М    | 79                    | 104   | 100                    | 110                     | 75                             |
| L    | 81                    | 110   | 106                    | 116                     | 76                             |
| XL   | 83                    | 116   | 112                    | 122                     | 77                             |
| 2XL  | 85                    | 122   | 118                    | 128                     | 78                             |