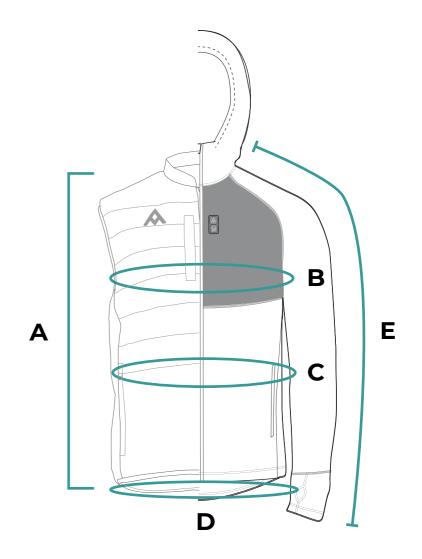

# A - Center Back Length

Measure on back, from bottom of collar to the bottom (hem) of the jacket.

#### **B** - Chest Circumference

Measure around chest on widest point.

### C - Mid Circumference

Measure around the waist on smallest point.

## D - Bottom Circumference

Measure around the bottom of the jacket.

#### E - Sleeve

Measure from the neck, all the way down the arm.

Size Chart // Womens Oslo Coat

Product Outside Measurements. All measurements in cm

|      | А                     | В     | С                      | D                       | Е                              |
|------|-----------------------|-------|------------------------|-------------------------|--------------------------------|
| Size | Center back<br>Length | Chest | Waist<br>Circumference | Bottom<br>Circumference | Sleeve length<br>from shoulder |
| S    | 77                    | 98    | 94                     | 104                     | 74                             |
| М    | 79                    | 104   | 100                    | 110                     | 75                             |
| L    | 81                    | 110   | 106                    | 116                     | 76                             |
| XL   | 83                    | 116   | 112                    | 122                     | 77                             |
| 2XL  | 85                    | 122   | 118                    | 128                     | 78                             |