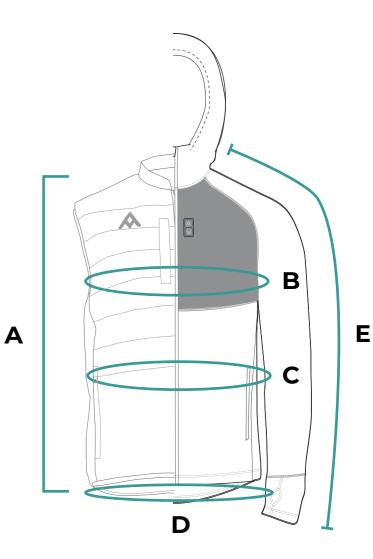

### How to measure

#### A - Center Back Length

Measure on back, from bottom of collar to the bottom (hem) of the jacket.

#### **B** - Chest Circumference

Measure around chest on widest point.

#### C - Mid Circumference

Measure around the waist on smallest point.

#### D - Bottom Circumference

Measure around the bottom of the jacket.

#### E - Sleeve

Measure from the neck, all the way down the arm.