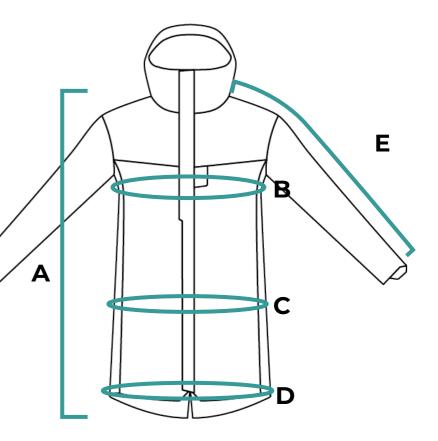

### How to measure

#### A - Center Back Length

Measure on back, from bottom of collar to the bottom (hem) of the jacket.

#### **B** - Chest Circumference

Measure around chest on widest point.

#### C - Mid Circumference

Measure around the waist on smallest point.

#### D - Bottom Circumference

Measure around the bottom of the jacket.

#### E - Sleeve

Measure from the neck, all the way down the arm.